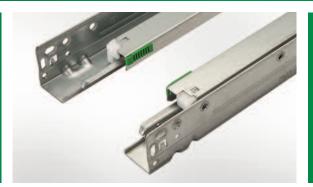

### Flange mount locking device

with height adjustment

This special front locking device features a flange for easy mounting to the bottom of the drawer. The height of the drawer can be adjusted by 2.5mm [3/32"] via the green adjustment plate.

#### • Frame stop tab

Quickly locates the slide on the face frame at the correct setback.

#### • Minimal opening force,

Superb soft-closing action