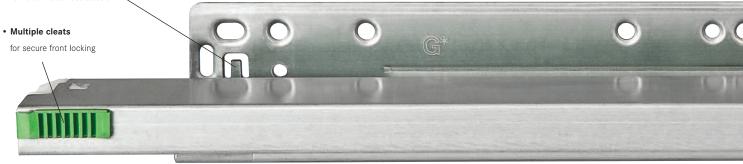

### Flange mount locking device

with height adjustment

This special front locking device features a flange for easy mounting to the bottom of the drawer. The height of the drawer can be adjusted by 2.5mm [3/32"] via the green adjustment plate.