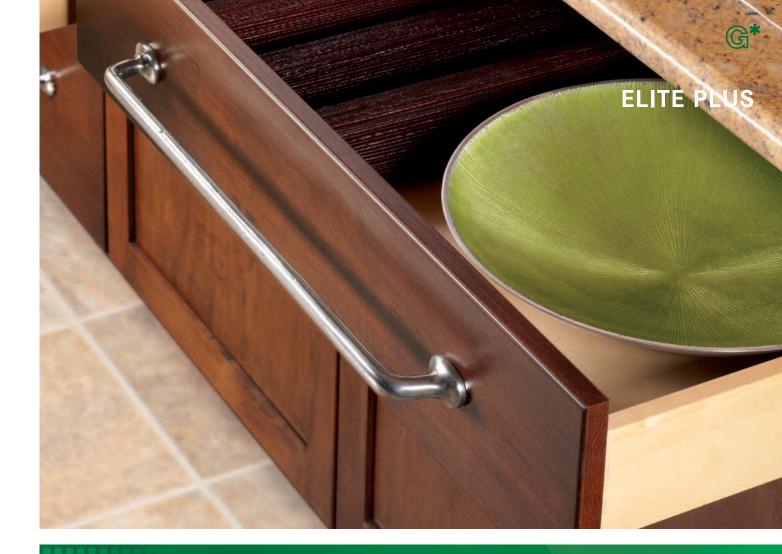

## ELITE PLUS SLIDE SYSTEM

Solid, superior and designed for uncompromised performance. The best qualities and pure innovation combined in a concealed undermount slide.

The innovative Elite Plus drawer slide draws attention to the beauty of your cabinetry and leaves the mounted harware completely out of sight. The Elite Plus brings together the advances of undermount technoloygy with a precision roller carriage and features the Airmatic closing device. The Aimatic uses natural, clean air to deliver a soft, quiet closing action every time.

Offered in a full range of lengths for frameless and face frame construction, the Elite Plus features a full drawer extension for maximum use of interior space. It is a proven undermount slide with an ample load capacity of 80 lbs. that meets and exceeds ANSI/BHMA testing standards. Grass Elite Plus is rated ANSI/BHMA 156.9 grade 1 drawer slide (Type B05011). Year after year, Elite Plus enables drawers to function quietly and flawlessly with the quality construction and Grass standard of excellence you have come to expect.