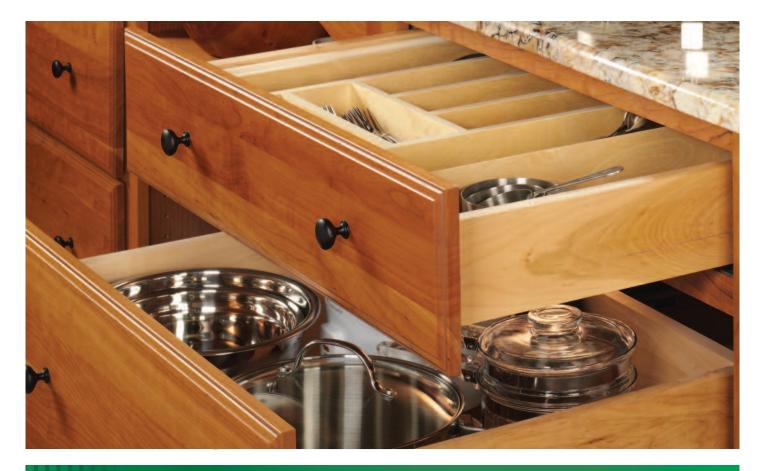

Offered in a full range of lengths for frameless and face frame construction, the Elite Plus features a full drawer extension for maximum use of interior space. It is a proven undermount slide with an ample load capacity of 80 lbs. that meets and exceeds ANSI/BHMA testing standards. Grass Elite Plus is rated ANSI/BHMA 156.9 grade 1 drawer slide (Type B05011). Year after year, Elite Plus enables drawers to function quietly and flawlessly with the quality construction and Grass standard of excellence you have come to expect.

## Features

- Slides mount underneath to give full view of finely crafted drawers
- Airmatic shock absorber softly glides drawers to a stop
- Weight capacity: 80 lbs dynamic, 100 lbs static.
- Available for 5/8" and 3/4" drawer side thickness
- For frameless and face frame construction