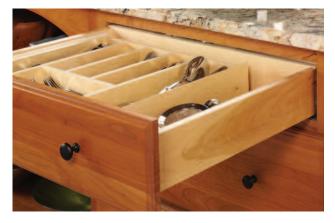

## ELITE PLUS SLIDE SYSTEM

Solid, superior and designed for uncompromised performance. The best qualities and pure innovation combined in a concealed undermount slide.

The innovative Elite Plus drawer slide draws attention to the beauty of your cabinetry and leaves the mounted harware completely out of sight. The Elite Plus brings together the advances of undermount technoloygy with a precision roller carriage and features the Airmatic closing device. The Aimatic uses natural, clean air to deliver a soft, quiet closing action every time.

Offered in a full range of lengths for frameless and face frame construction, the Elite Plus features a full drawer extension for maximum use of interior space. It is a proven undermount slide with an ample load capacity of 80 lbs. that meets and exceeds ANSI/BHMA testing standards. Grass Elite Plus is rated ANSI/BHMA 156.9 grade 1 drawer slide (Type B05011). Year after year, Elite Plus enables drawers to function quietly and flawlessly with the quality construction and Grass standard of excellence you have come to expect.

## Features

- Slides mount underneath to give full view of finely crafted drawers
- Airmatic shock absorber softly glides drawers to a stop
- Weight capacity: 80 lbs dynamic, 100 lbs static.
- Available for 5/8" and 3/4" drawer side thickness
- For frameless and face frame construction