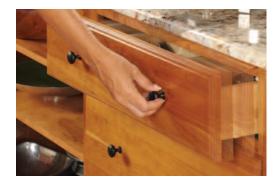

### Flange mount locking device

with height adjustment

This special front locking device features a flange for easy mounting to the bottom of the drawer. The height of the drawer can be adjusted by 2.5mm [3/32"] via the green adjustment plate.