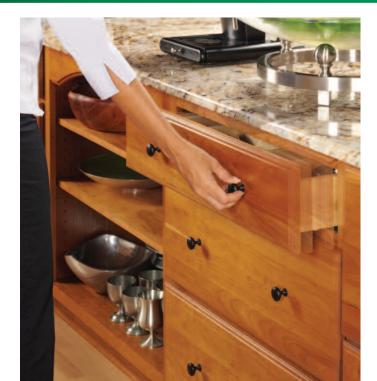

### With an even better Soft-close action

Elite Plus pulls open easily and the unique closing action with the Airmatic is smooth and silent.

#### • Minimal opening force,

Superb soft-closing action