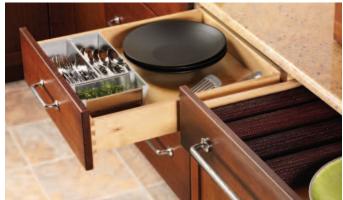

## ELITE PLUS SLIDE SYSTEM

Solid, superior and designed for uncompromised performance. The best qualities and pure innovation combined in a concealed undermount slide.

The innovative Elite Plus drawer slide draws attention to the beauty of your cabinetry and leaves the mounted harware completely out of sight. The Elite Plus brings together the advances of undermount technoloygy with a precision roller carriage and features the Airmatic closing device. The Aimatic uses natural, clean air to deliver a soft, quiet closing action every time.

Offered in a full range of lengths for frameless and face frame construction, the Elite Plus features a full drawer extension for maximum use of interior space. It is a proven undermount slide with an ample load capacity of 80 lbs. that meets and exceeds ANSI/BHMA testing standards. Grass Elite Plus is rated ANSI/BHMA 156.9 grade 1 drawer slide (Type B05011). Year after year, Elite Plus enables drawers to function quietly and flawlessly with the quality construction and Grass standard of excellence you have come to expect.

## Features

- Slides mount underneath to give full view of finely crafted drawers
- Airmatic shock absorber softly glides drawers to a stop
- Weight capacity: 80 lbs dynamic, 100 lbs static.
- Available for 5/8" and 3/4" drawer side thickness
- For frameless and face frame construction