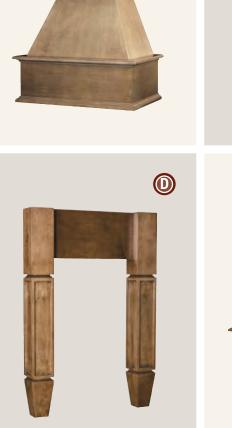

#### Craftsman HOODS • ISLANDS • MANTELS

Choose from the following options to create a cohesive living space:

Note: (Letters under names indicate catalog reference)

- A. Chimney Hood (CHCR)
- B. Range Hood Front (RHFCR)
- C. Range Mantel Hood Front (RMHFCR)
- D. Island End (IECR24)
- E. Island Hood (IHCR)
- F. Mantel Hood Package (MHCR)