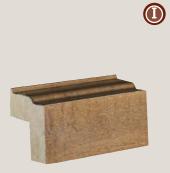

#### Classic FOOT • TABLE LEG • VALANCE

- G. Foot (CB)
- H. Table Leg (PMLEG)
- I. Light Valance (LM)
- J. Valance (AV)

6

€