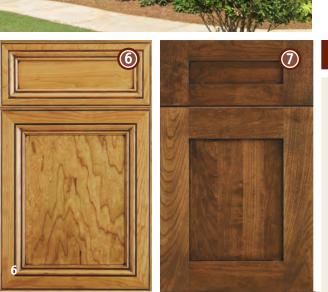

#### Classic DOORS

(7)

- 6. Catalina Maple Charcoal Full overlay, solid wood door
- 7. Parma Maple Cabernet Full overlay, solid wood door
- \* More Classic Doors Available: See Product Catalog