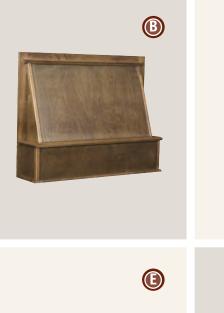

#### Craftsman HOODS • ISLANDS • MANTELS

Choose from the following options to create a cohesive living space:

Note: (Letters under names indicate catalog reference)

- A. Chimney Hood (CHCR)
- B. Range Hood Front (RHFCR)
- C. Range Mantel Hood Front (RMHFCR)
- D. Island End (IECR24)
- E. Island Hood (IHCR)
- F. Mantel Hood Package (MHCR)