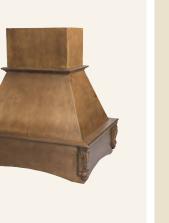

#### Classic HOODS • ISLANDS • MANTELS

Choose from the following options to create a cohesive living space:

Note: (Letters under names indicate catalog reference)

- A. Chimney Hood (CHC)
- B. Range Hood Front (RHFC)
- C. Range Mantel Hood Front (RMHFC)
- D. Island End (IEC24)
- E. Island Hood (IHC)
- F. Mantel Hood Package (MHC)