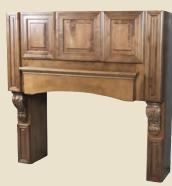

#### Classic HOODS • ISLANDS • MANTELS

Choose from the following options to create a cohesive living space:

Note: (Letters under names indicate catalog reference)

- A. Chimney Hood (CHC)
- B. Range Hood Front (RHFC)
- C. Range Mantel Hood Front (RMHFC)
- D. Island End (IEC24)
- E. Island Hood (IHC)
- F. Mantel Hood Package (MHC)