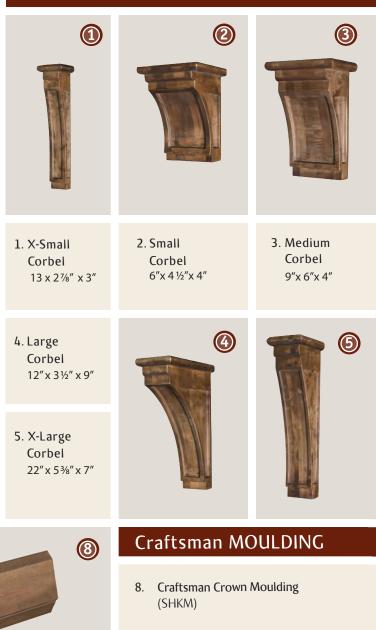

#### Craftsman CORBELS

- 9. Craftsman Crown Moulding (CVM5)
- More Craftsman Crown
  Moulding Available:
  See Product Catalog

0