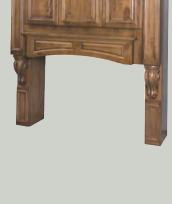

#### Classic HOODS • ISLANDS • MANTELS

Choose from the following options to create a cohesive living space:

Note: (Letters under names indicate catalog reference)

- A. Chimney Hood (CHC)
- B. Range Hood Front (RHFC)
- C. Range Mantel Hood Front (RMHFC)
- D. Island End (IEC24)
- E. Island Hood (IHC)
- F. Mantel Hood Package (MHC)

#### Classic FOOT • TABLE LEG • VALANCE

- G. Foot (CB)
- H. Table Leg (PMLEG)
- I. Light Valance (LM)
- J. Valance (AV)

6

€