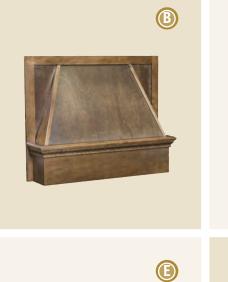

#### Classic HOODS • ISLANDS • MANTELS

Choose from the following options to create a cohesive living space:

Note: (Letters under names indicate catalog reference)

- A. Chimney Hood (CHC)
- B. Range Hood Front (RHFC)
- C. Range Mantel Hood Front (RMHFC)
- D. Island End (IEC24)
- E. Island Hood (IHC)
- F. Mantel Hood Package (MHC)