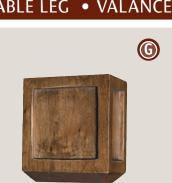

#### Classic FOOT • TABLE LEG • VALANCE

- G. Foot (CB)
- H. Table Leg (PMLEG)
- I. Light Valance (LM)
- J. Valance (AV)

6

€