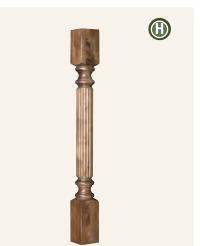

#### Classic FOOT • TABLE LEG • VALANCE

- G. Foot (CB)
- H. Table Leg (PMLEG)
- I. Light Valance (LM)
- J. Valance (AV)

6

€