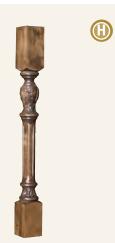

#### Classic FOOT • TABLE LEG • VALANCE

- G. Foot (CB)
- H. Table Leg (PMLEG)
- I. Light Valance (LM)
- J. Valance (AV)

6

€