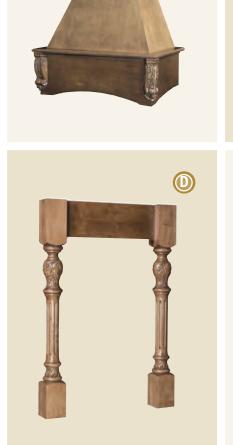

#### Classic HOODS • ISLANDS • MANTELS

Choose from the following options to create a cohesive living space:

Note: (Letters under names indicate catalog reference)

- A. Chimney Hood (CHC)
- B. Range Hood Front (RHFC)
- C. Range Mantel Hood Front (RMHFC)
- D. Island End (IEC24)
- E. Island Hood (IHC)
- F. Mantel Hood Package (MHC)

#### Classic FOOT • TABLE LEG • VALANCE

- G. Foot (CB)
- H. Table Leg (PMLEG)
- I. Light Valance (LM)
- J. Valance (AV)

6

€