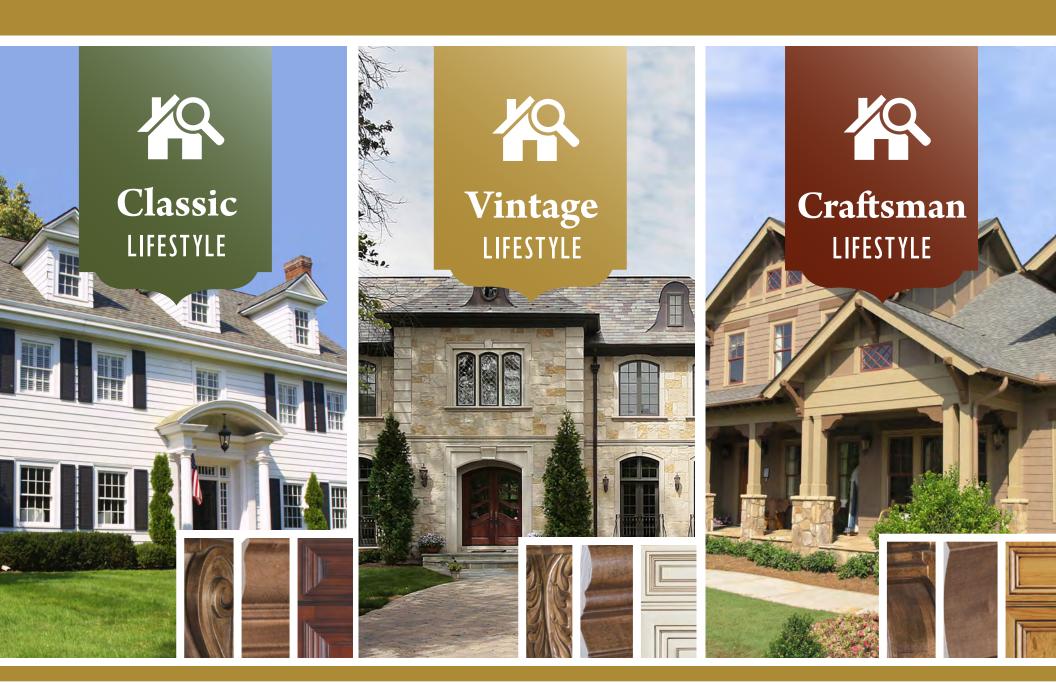

### Legacy Lifestyles: Cabinet Solutions Made Simple

Creating a Unique & Coordinated Living Space Has Never Been Easier

# Classic LIFESTYLE

 $(\mathbf{6})$ 

### The Classic Lifestyle Has Just The Right Balance of Comfort and Sophistication

Combine Any of These Options to Create A Perfect Classic Lifestyle Look.

Legacy invites you to start a tasteful tradition by combining cabinets and accessories that are built with Classic design in mind. Combine any of the following sampling of doors, mouldings and accessories to achieve this Lifestyle look.

# Vintage LIFESTYLE

## The Vintage Lifestyle Creates A Timeless Feel; Refined, Yet Aged.

Combine Any of These Options to Create A Perfect Vintage Lifestyle Look.

Legacy invites you to start a tasteful tradition by combining cabinets and accessories that are built with Vintage design in mind. Combine any of the following sampling of doors, mouldings and accessories to achieve this Lifestyle look.

# Craftsman LIFESTYLE

## The Craftsman Lifestyle: Defined As An Harmonious Blending of Function & Beauty

Combine Any of These Options to Create A Perfect Craftsman Lifestyle Look.

Legacy invites you to start a tasteful tradition by combining cabinets and accessories that are built with Craftsman design in mind. Combine any of the following sampling of doors, mouldings and accessories to achieve this Lifestyle look.