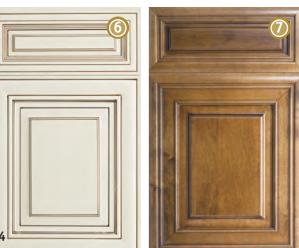

#### Classic DOORS

(7)

- 6. Catalina Maple Charcoal Full overlay, solid wood door
- 7. Parma Maple Cabernet Full overlay, solid wood door
- \* More Classic Doors Available: See Product Catalog