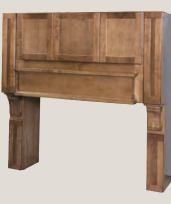

#### Classic HOODS • ISLANDS • MANTELS

Choose from the following options to create a cohesive living space:

Note: (Letters under names indicate catalog reference)

- A. Chimney Hood (CHC)
- B. Range Hood Front (RHFC)
- C. Range Mantel Hood Front (RMHFC)
- D. Island End (IEC24)
- E. Island Hood (IHC)
- F. Mantel Hood Package (MHC)