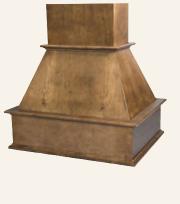

#### Craftsman HOODS • ISLANDS • MANTELS

Choose from the following options to create a cohesive living space:

Note: (Letters under names indicate catalog reference)

- A. Chimney Hood (CHCR)
- B. Range Hood Front (RHFCR)
- C. Range Mantel Hood Front (RMHFCR)
- D. Island End (IECR24)
- E. Island Hood (IHCR)
- F. Mantel Hood Package (MHCR)